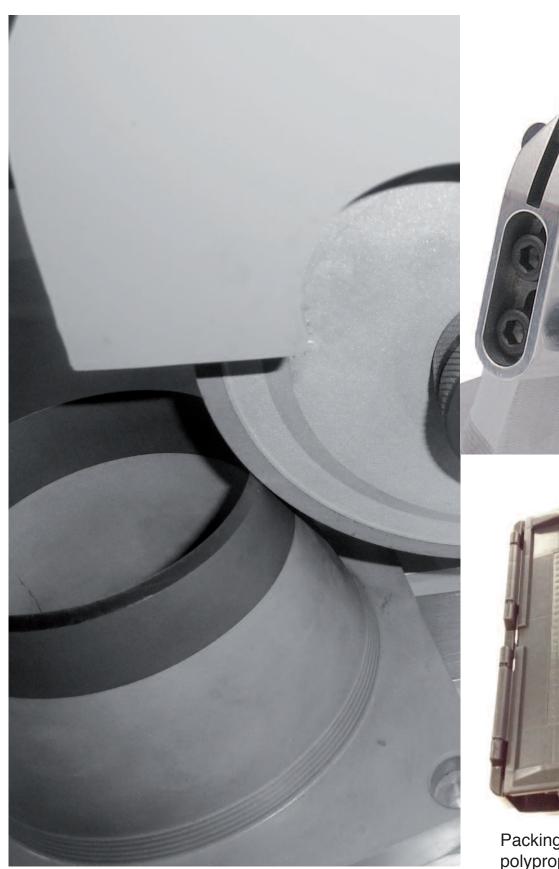

KAMADUR Total Label Solutions supplies precision punching tools for Blumer, Busch, Polar, PMC, Lombardi and various other brands of label converting machinery.

Depending on production runs and specifications of your material, Kamadur dies can be supplied with various crown qualities:

#### Standard - Steel

Output volume approx. 5 million labels between sharpening.

#### LongLife - HSS

Output volume approx. 15 million between sharpening. A very durable and wear resistant cutting tool: especially well suited for in-Mould labels.

#### **Genesis - Tungsten Carbide**

Output volume approx. 100 million labels between sharpening. Suitable for very large production runs.

Counter pressure dies are supplied with a counter pressure matrix pad