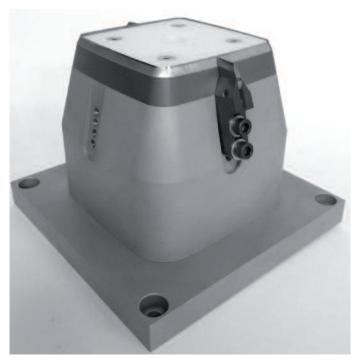

KAMADUR Total Label Solutions supplies precision punching tools for Blumer, Busch, Polar, PMC, Lombardi and various other brands of label converting machinery.

Depending on production runs and specifications of your material, Kamadur dies can be supplied with various crown qualities:

#### Standard - Steel

Output volume approx. 5 million labels between sharpening.

#### LongLife - HSS

Output volume approx. 15 million between sharpening. A very durable and wear resistant cutting tool: especially well suited for in-Mould labels.

#### **Genesis - Tungsten Carbide**

Output volume approx. 100 million labels between sharpening. Suitable for very large production runs.

Counter pressure dies are supplied with a counter pressure matrix pad