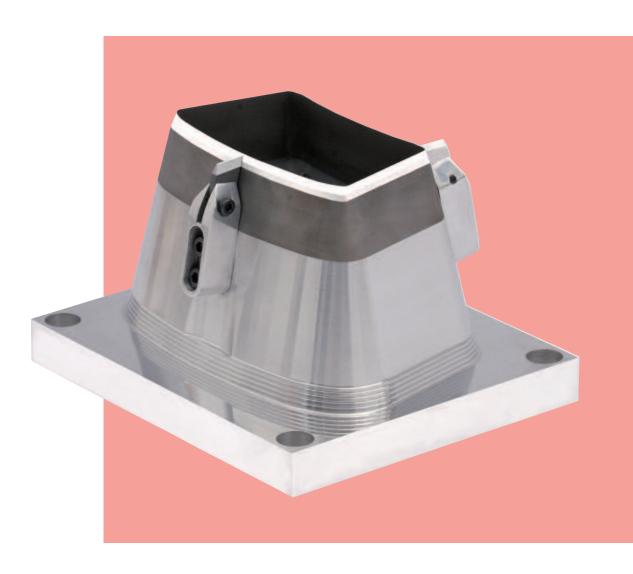

KAMADUR Total Label Solutions supplies precision punching tools for Blumer, Busch, Polar, PMC, Lombardi and various other brands of label converting machinery.

Depending on production runs and specifications of your material, Kamadur dies can be supplied with various crown qualities:

#### Standard - Steel

Output volume approx. 5 million labels between sharpening.

#### LongLife - HSS

Output volume approx. 15 million between sharpening. A very durable and wear resistant cutting tool: especially well suited for in-Mould labels.

#### **Genesis - Tungsten Carbide**

Output volume approx. 100 million labels between sharpening. Suitable for very large production runs.

Counter pressure dies are supplied with a counter pressure matrix pad