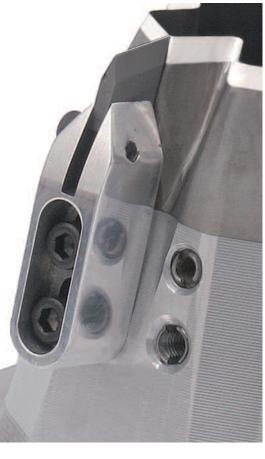

KAMADUR Total Label Solutions supplies precision punching tools for Blumer, Busch, Polar, PMC, Lombardi and various other brands of label converting machinery.

Depending on production runs and specifications of your material, Kamadur dies can be supplied with various crown qualities:

#### Standard - Steel

Output volume approx. 5 million labels between sharpening.

#### LongLife - HSS

Output volume approx. 15 million between sharpening. A very durable and wear resistant cutting tool: especially well suited for in-Mould labels.

#### **Genesis - Tungsten Carbide**

Output volume approx. 100 million labels between sharpening. Suitable for very large production runs.

Counter pressure dies are supplied with a counter pressure matrix pad