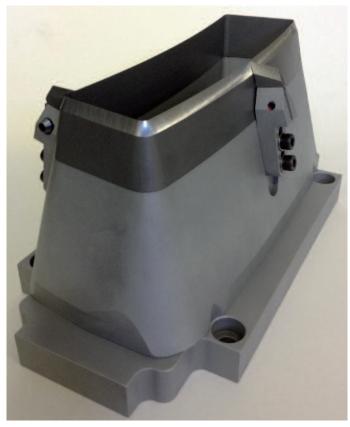

KAMADUR Total Label Solutions supplies precision punching tools for Blumer, Busch, Polar, PMC, Lombardi and various other brands of label converting machinery.

Depending on production runs and specifications of your material, Kamadur dies can be supplied with various crown qualities:

#### Standard - Steel

Output volume approx. 5 million labels between sharpening.

#### LongLife - HSS

Output volume approx. 15 million between sharpening. A very durable and wear resistant cutting tool: especially well suited for in-Mould labels.

#### **Genesis - Tungsten Carbide**

Output volume approx. 100 million labels between sharpening. Suitable for very large production runs.

Counter pressure dies are supplied with a counter pressure matrix pad